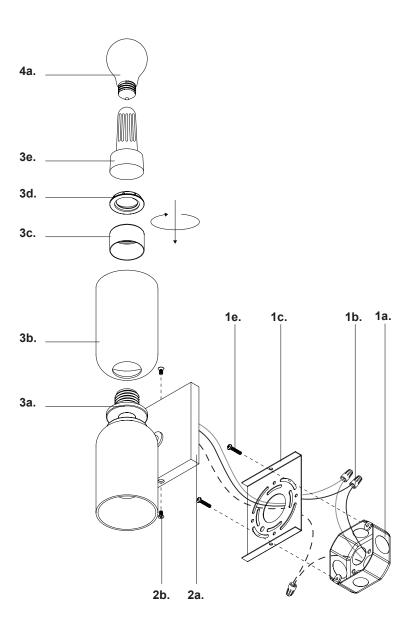

### START FROM HERE

- Make sure POWER is COMPLETELY OFF at the fuse box
- Have your fixture installed by a qualified licensed electrician
- Prepare everything in a clear area
- Wear gloves at all time during this installation
- Read instructions carefully before you start assembly
- Keep this installation sheet for future reference

Technical Support: 1-855-855-8926

- **1.** Remove fixture from its original package
- 2. Separate mounting plate (1c) from canopy (2a) by removing canopy screws (2b)
- **3.** Attach mounting plate (1c) to electrical junction box (1a) using junction box screws provided (1e) in hardware package
- 4. Make proper electrical connections (black to hot "L", white to neutral "N", ground to "GND") with wire nuts (1b) provided in hardware package
- Attach shade (3b) to fixture (3a) and secure with shade connector (3c), followed by socket nut (3d) using socket nut tool (3e)
- **6.** Attach canopy (2a) to mounting plate (1c) with canopy screws (2b)
- 7. Insert bulb (4a) into fixture socket