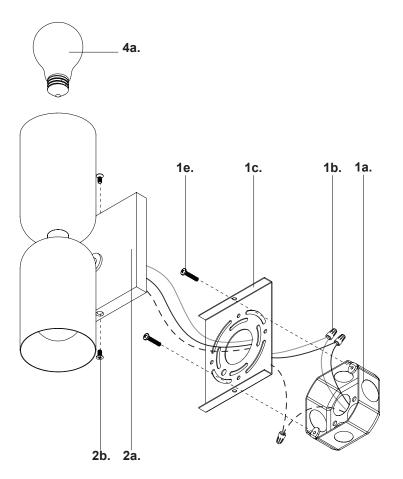

# START FROM HERE Please Note: • Make sure POWER is COMPLETELY OFF at the fuse box • Black Finish Only • Have your fixture installed by a qualified licensed electrician • Black Finish Only • Prepare everything in a clear area • Wear gloves at all time during this installation • Read instructions carefully before you start assembly • terp this installation sheet for future reference Technical Support: 1-855-855-8926 4. Make proper electrical connections (black to hot "L",

- 2. Separate mounting plate (1c) from canopy (2a) by removing canopy screws (2b)
- **3.** Attach mounting plate (1c) to electrical junction box (1a) using junction box screws provided (1e) in hardware package
- 4. Make proper electrical connections (black to hot "L", white to neutral "N", ground to "GND") with wire nuts (1b) provided in hardware package
- **5.** Attach canopy (2a) to mounting plate (1c) with canopy screws (2b)
- 6. Insert bulb (4a) into fixture socket